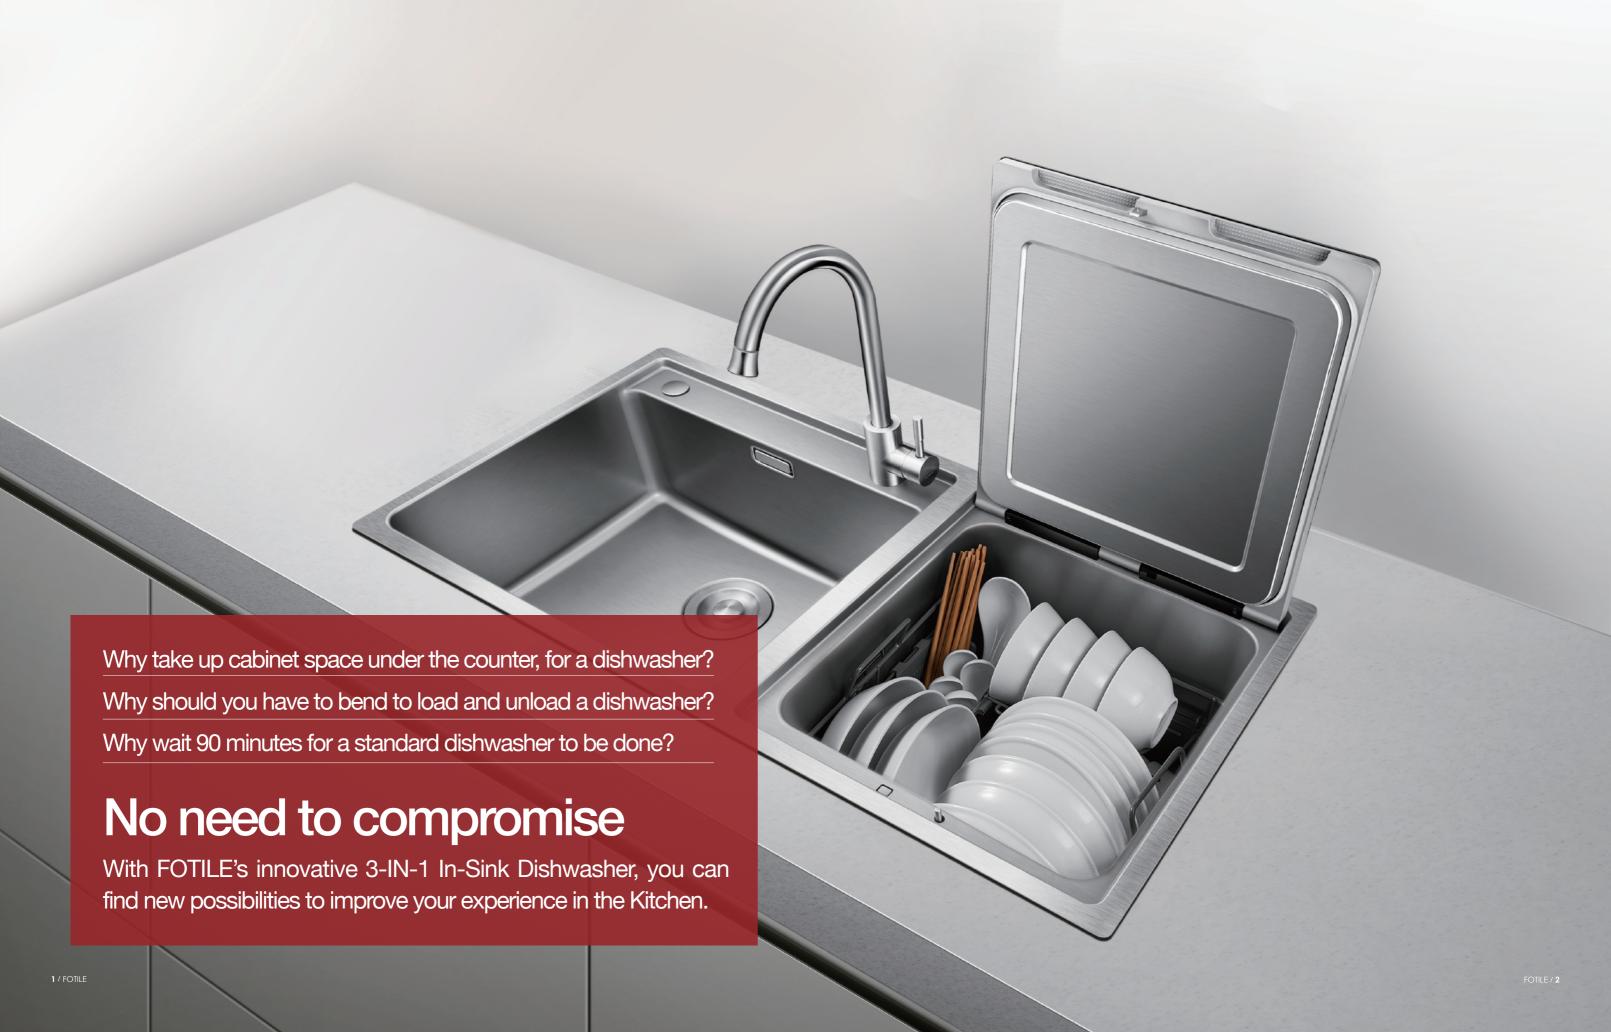

# 3-IN-1 IN-SINK DISHWASHER 3-IN-1 IN-SINK DISHWASHER TM

A sink, a dishwasher, and a produce & seafood cleaner all in one product.