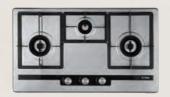

## FOTILE **EPS** Cooktops Efficient | Powerful | Safe

| Model                   | GAG86309                                                                                    | GA\$78307          | GAG76202           |
|-------------------------|---------------------------------------------------------------------------------------------|--------------------|--------------------|
| Certification           | ETL                                                                                         | ETL                | ETL                |
| Product Dimensions(in)  | 33 7/8 X 19 11/16                                                                           | 30 3/4 X 17 3/4    | 29 15/16 X 17 9/16 |
| Built-in Dimensions(in) | 32 3/16 X 18 1/8                                                                            | 27 7/8 X 15 5/16   | 27 7/8 X 15 5/16   |
| Number of Burners       | 3                                                                                           | 3                  | 2                  |
| Panel Material          | Tempered Glass                                                                              | Stainless Steel    | Tempered Glass     |
| Grate Material          | Cast Iron                                                                                   | Cast Iron          | Cast Iron          |
| Heating Load(BTU)       | L/R: 14800 M: 5800                                                                          | L/R: 14800 M: 5800 | L/R: 14800         |
| Heating Efficiency      | Heating Efficiency>60%<br>Efficient Heating Load is nearly 9000BTU, 10% higher than average |                    |                    |