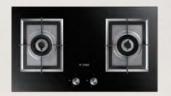

## FOTILE **EPS** Cooktops Efficient | Powerful | Safe

| Model                   | GAG86309                                                                                    | GA\$78307          | GAG76202           |
|-------------------------|---------------------------------------------------------------------------------------------|--------------------|--------------------|
| Certification           | ETL                                                                                         | ETL                | ETL                |
| Product Dimensions(in)  | 33 7/8 X 19 11/16                                                                           | 30 3/4 X 17 3/4    | 29 15/16 X 17 9/16 |
| Built-in Dimensions(in) | 32 3/16 X 18 1/8                                                                            | 27 7/8 X 15 5/16   | 27 7/8 X 15 5/16   |
| Number of Burners       | 3                                                                                           | 3                  | 2                  |
| Panel Material          | Tempered Glass                                                                              | Stainless Steel    | Tempered Glass     |
| Grate Material          | Cast Iron                                                                                   | Cast Iron          | Cast Iron          |
| Heating Load(BTU)       | L/R: 14800 M: 5800                                                                          | L/R: 14800 M: 5800 | L/R: 14800         |
| Heating Efficiency      | Heating Efficiency>60%<br>Efficient Heating Load is nearly 9000BTU, 10% higher than average |                    |                    |